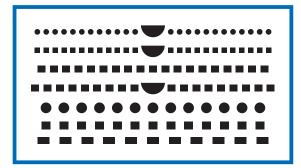

F-500

CE

F





#### HOW IT WORKS

Punching with the F-500 is very easy: the operator simply has to insert the pages into the punching tool and press on the footswitch to punch.

#### FEATURES

- Maximum punching length: 530 mm.
- Maximum punching thickness per stroke: 2,5 mm.
- Punching distance from the edge is adjustable from 2 mm. up to 6 mm. depending on the tools used.
- Footswitch controlled.
- Accepts punching bars of 300 mm. and 230 mm., singly, doubly or in combination with 50 mm. thumb-cut punching bars, up to 530 mm. maximum length, in the same pitch.
- Maximum output: up to 1000 punchings/hour, depending on materials used and skills of operator.
- •Wide range of punching tools available, including tool for plastic-coils holes.

#### Punching tools.

**PUNCHING PATTERN** 



#### **TECHNICAL SPECIFICATIONS**

4 240/400 V 3-phase 50/60 Hz; 1,5 Kw

<sup>+</sup> → H 1070 x D 710 x L 1100 mm.

Δ<u>1</u>Δ 195 Kg





**RILECART - WIREBIND INTERNATIONAL** Headquarters and Factory: Via Daniele Pesenti, n°1 24022 Alzano Lombardo - Bergamo Tel. +39 035 515.900 - Fax +39 035 515.060 E-mail: info@rilecart.com - Internet: www.rilecart.com