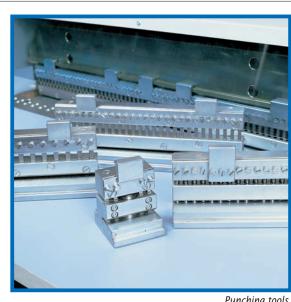

#### Punching tools.

**PUNCHING PATTERN** 

#### FEATURES

- Maximum punching length: 530 mm.
- Maximum punching thickness per stroke: 2,5 mm.
- Punching distance from the edge is adjustable from 2 mm. up to 6 mm. depending on the tools used.
- Footswitch controlled.
- Accepts punching bars of 300 mm. and 230 mm., singly, doubly or in combination with 50 mm. thumb-cut punching bars, up to 530 mm. maximum length, in the same pitch.
- Maximum output: up to 1000 punchings/hour, depending on materials used and skills of operator.
- •Wide range of punching tools available, including tool for plastic-coils holes.