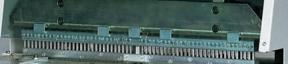

#### HOW IT WORKS

Punching with the F-500 is very easy: the operator simply has to insert the pages into the punching tool and press on the footswitch to punch.

#### FEATURES

- Maximum punching length: 530 mm.
- Maximum punching thickness per stroke: 2,5 mm.
- Punching distance from the edge is adjustable from 2 mm. up to 6 mm. depending on the tools used.
- Footswitch controlled.
- Accepts punching bars of 300 mm. and 230 mm., singly, doubly or in combination with 50 mm. thumb-cut punching bars, up to 530 mm. maximum length, in the same pitch.
- Maximum output: up to 1000 punchings/hour, depending on materials used and skills of operator.
- •Wide range of punching tools available, including tool for plastic-coils holes.